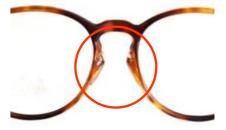

#### **AD-A-PAD KIT CONTAINS**

1 x bottle of acetone adhesive (1/2 oz) 3 pairs each, thin, medium, heavy and medium straight acetate pads

The Frame #1

drop in the adhesive until cavity completely filled.

Check position of pad placement - (Practice before adhesive is place into cavity

#4 Turn frame vertically and place pad against frame and hold for 30 seconds.

Wipe any surplus adhesive with tissue.

Repeat for second pad,