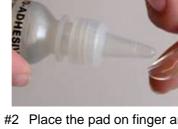

Final appearance

| Product Code | Description                                                   | Price       |
|--------------|---------------------------------------------------------------|-------------|
| PO153        | Ad-A-Pad kit set - 16pr assorted size pads & adhesive         | \$25.00 set |
| PO154MIX     | Ad-A-Pads, 12prs, mixed sizes, straight, thin, medium & heavy | \$22.50 bx  |
| PO152        | Ad-A-Pad Pro Adhesive - 0.5oz Bottle                          | \$4.95 btl  |
| PO154HEAV    | Ad-A-Pad clear acetate bridge pad -<br>Size: Heavy            | \$2.50 pr   |
| PO154MED     | Ad-A-Pad clear acetate bridge pad -<br>Size: Medium           | \$2.50 pr   |
| PO154STR     | Ad-A-Pad clear acetate bridge pad -<br>Size: Straight         | \$2.50 pr   |
| PO154THIN    | Ad-A-Pad clear acetate bridge pad,<br>Size: Thin              | \$2.50 pr   |