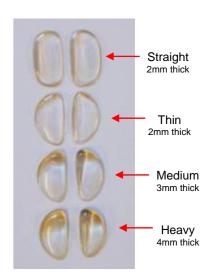

#### ADD-A-PAD KIT CONTAINS

1 x bottle of acetone adhesive (0.5 oz) 3 pairs each, thin, medium, heavy and medium straight acetate pads

- Ideal for narrowing plastic frame bridge
- Been used by dispensers for over 40 years - trusted and proven
- Refill items available separately
- Because pads are clear they take on the colour of the frame, thereby not becoming noticeable.

Final appearance

| Product Code | Description                                                   | Price       |
|--------------|---------------------------------------------------------------|-------------|
| PO153        | Ad-A-Pad kit set - 16pr assorted size pads & adhesive         | \$25.00 set |
| PO154MIX     | Ad-A-Pads, 12prs, mixed sizes, straight, thin, medium & heavy | \$22.50 bx  |
| PO152        | Ad-A-Pad Pro Adhesive - 0.5oz Bottle                          | \$4.95 btl  |
| PO154HEAV    | Ad-A-Pad clear acetate bridge pad -<br>Size: Heavy            | \$2.50 pr   |
| PO154MED     | Ad-A-Pad clear acetate bridge pad -<br>Size: Medium           | \$2.50 pr   |
| PO154STR     | Ad-A-Pad clear acetate bridge pad -<br>Size: Straight         | \$2.50 pr   |
| PO154THIN    | Ad-A-Pad clear acetate bridge pad,<br>Size: Thin              | \$2.50 pr   |

### **AD-A-PADS** - Use & Instructions

- Ideal for narrowing plastic frame bridge
- Been used by dispensers for over 40 years trusted and proven
- Refill items available separately
- Because pads are clear they take on the colour of the frame, thereby not becoming noticeable.

#### **AD-A-PAD KIT CONTAINS**

1 x bottle of acetone adhesive (1/2 oz) 3 pairs each, thin, medium, heavy and medium straight acetate pads

The Frame #1

drop in the adhesive until cavity completely filled.