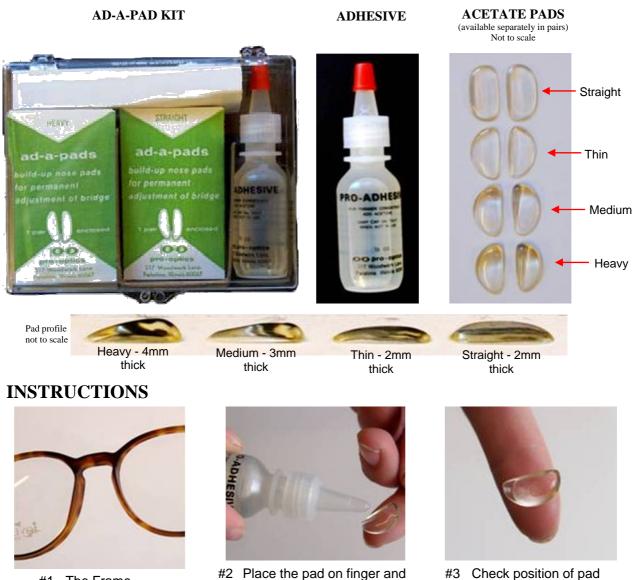

#### ADD-A-PAD KIT CONTAINS

1 x bottle of acetone adhesive (0.5 oz) 3 pairs each, thin, medium, heavy and medium straight acetate pads

- Ideal for narrowing plastic frame bridge
- Been used by dispensers for over 40 years - trusted and proven
- Refill items available separately
- Because pads are clear they take on the colour of the frame, thereby not becoming noticeable.

#### **AD-A-PAD KIT CONTAINS**

1 x bottle of acetone adhesive (1/2 oz) 3 pairs each, thin, medium, heavy and medium straight acetate pads

The Frame #1

drop in the adhesive until cavity completely filled.