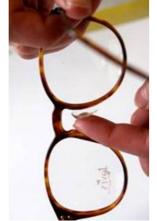

#### **AD-A-PAD KIT CONTAINS**

1 x bottle of acetone adhesive (1/2 oz) 3 pairs each, thin, medium, heavy and medium straight acetate pads

The Frame #1

drop in the adhesive until cavity completely filled.

Check position of pad placement - (Practice before adhesive is place into cavity

#4 Turn frame vertically and place pad against frame and hold for 30 seconds.

Wipe any surplus adhesive with tissue.

Repeat for second pad,