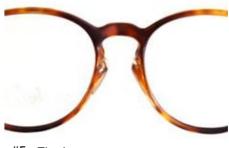

Check position of pad placement - (Practice before adhesive is place into cavity

#4 Turn frame vertically and place pad against frame and hold for 30 seconds.

Wipe any surplus adhesive with tissue.

Repeat for second pad,

#5 Final appearance Leave two hours to harden.