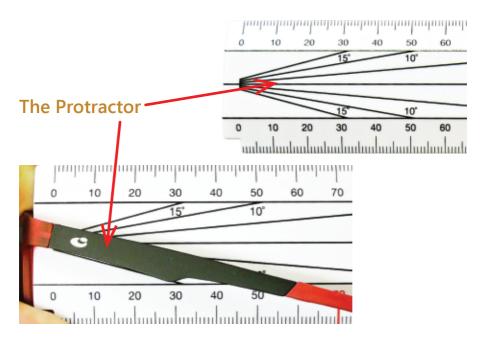

s modern optical practice, laboratory and workshop environments.



#### MAIN FEATURES

- Corners notched for resting on frame rim
- Designed for both right and left-hand use
- Protractor for measuring pantoscopic angle
- Coloured bridge centration grid for accurate frame alignment
- Easy measurement for box DBL sizing
- Box DBR rule
- · Quick check left and right BVD rule
- Easily read figures and markings
- Top pocket size
- Sloping edges
- Informative user guide with coloured photos



The notches on each lower corner start at zero and measure into the centre to **70mm** from both left and right directions



Measures from the left or right

**The notches** at each end are to rest the rule on the inside rim of the frame for easy and accurate measurements from either side of the rule





The protractor showing the pantoscopic angle of the temple

## **Judging Bridge Centration Accurately**



Alternate coloured grid lines at 2mm intervals makes layout easy for bridge centration and alignment



Place both lower inside rims on the horizontal line when lining up for lens measurement

#### Measuring Monocular PD's



Easy measuring of monocular PD in conjunction with the alternated colour centration grid above

# **Measuring Seg Heights**



#### **Back Vertex Distance (BVD) Scale**



Rule held in a vertical position

#### **Box Measurement**



## **PD Measuring**



Right handed PD measurement Left handed PD measurement



All enquiries about the Billings Rule© can be made to:



## **EYELINE OPTICAL LTD**

PO Box 14-341, Kilbirnie, Wellington 6241, New Zealand

eMail: e