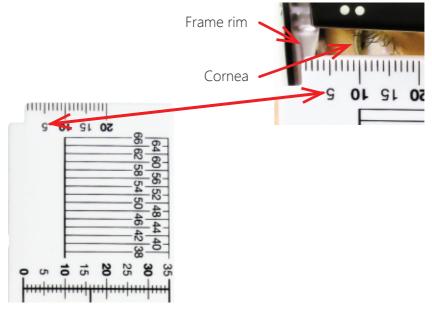

#### Measuring Monocular PD's

Easy measuring of monocular PD in conjunction with the alternated colour centration grid above