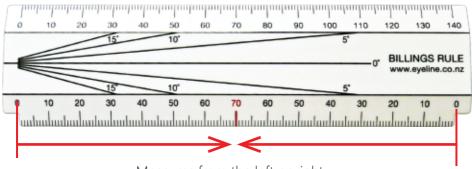

The notches on each lower corner start at zero and measure into the centre to **70mm** from both left and right directions

Measures from the left or right

**The notches** at each end are to rest the rule on the inside rim of the frame for easy and accurate measurements from either side of the rule