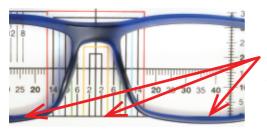

## **Judging Bridge Centration Accurately**

Alternate coloured grid lines at 2mm intervals makes layout easy for bridge centration and alignment

Place both lower inside rims on the horizontal line when lining up for lens measurement

#### Measuring Monocular PD's

Easy measuring of monocular PD in conjunction with the alternated colour centration grid above