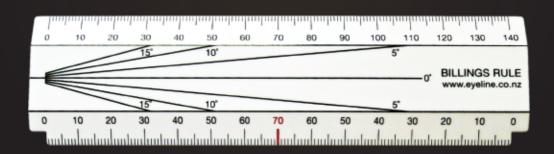

The notches on each lower corner start at zero and measure into the centre to **70mm** from both left and right directions

Measures from the left or right

**The notches** at each end are to rest the rule on the inside rim of the frame for easy and accurate measurements from either side of the rule

## **PD Measuring**

Right handed PD measurement Left handed PD measurement

All enquiries about the Billings Rule© can be made to: