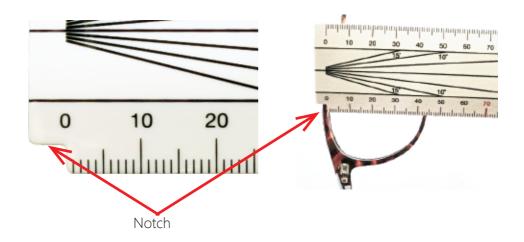

The notches on each lower corner start at zero and measure into the centre to **70mm** from both left and right directions

Measures from the left or right

**The notches** at each end are to rest the rule on the inside rim of the frame for easy and accurate measurements from either side of the rule