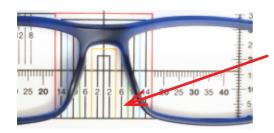

## **Judging Bridge Centration Accurately**

Alternate coloured grid lines at 2mm intervals makes layout easy for bridge centration and alignment

Place both lower inside rims on the horizontal line when lining up for lens measurement

#### Measuring Monocular PD's

Easy measuring of monocular PD in conjunction with the alternated colour centration grid above