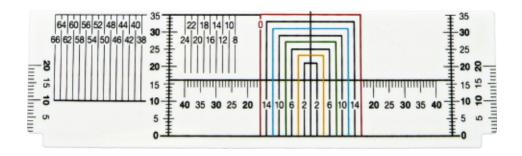

## **Judging Bridge Centration Accurately**

Alternate coloured grid lines at 2mm intervals makes layout easy for bridge centration and alignment

Place both lower inside rims on the horizontal line when lining up for lens measurement

#### Measuring Monocular PD's

Easy measuring of monocular PD in conjunction with the alternated colour centration grid above