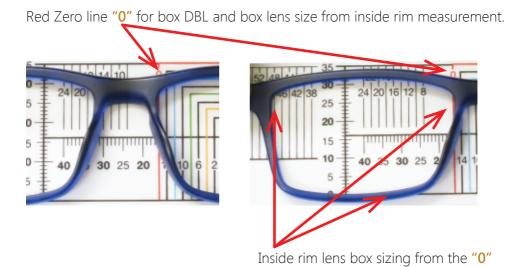

e to **70mm** from both left and right directions



Measures from the left or right

**The notches** at each end are to rest the rule on the inside rim of the frame for easy and accurate measurements from either side of the rule





The protractor showing the pantoscopic angle of the temple

## **Judging Bridge Centration Accurately**



Alternate coloured grid lines at 2mm intervals makes layout easy for bridge centration and alignment



Place both lower inside rims on the horizontal line when lining up for lens measurement

#### Measuring Monocular PD's



Easy measuring of monocular PD in conjunction with the alternated colour centration grid above

# **Measuring Seg Heights**



#### **Back Vertex Distance (BVD) Scale**



Rule held in a vertical position

#### **Box Measurement**



## **PD Measuring**



Right handed PD measurement Left handed PD measurement



All enquiries about the Billings Rule© can be made to:



## **EYELINE OPTICAL LTD**

PO Box 14-341, Kilbirnie, Wellington 6241, New Zealand

eMail: enquiries@eyeline.co.nz

Phone New Zealand: (04) 386 3637

Phone International: +64 4 386 3637

Toll free: 0508 11 44 77

Fax free: 0800 11 44 77

Website: www.eyeline.co.nz

Copies of this User Guide can be downloaded from our website http://www.eyeline.co.nz/catalogues



Issue: EYO-01-2017