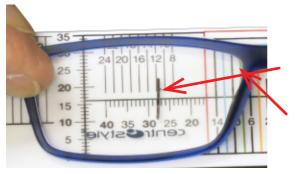

# **Measuring Seg Heights**

#### **Back Vertex Distance (BVD) Scale**

Rule held in a vertical position

#### **Box Measurement**