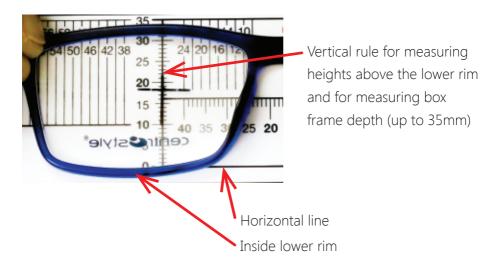

ser guide with coloured photos



The notches on each lower corner start at zero and measure into the centre to **70mm** from both left and right directions



Measures from the left or right

**The notches** at each end are to rest the rule on the inside rim of the frame for easy and accurate measurements from either side of the rule





The protractor showing the pantoscopic angle of the temple

## **Judging Bridge Centration Accurately**



Alternate coloured grid lines at 2mm intervals makes layout easy for bridge centration and alignment



Place both lower inside rims on the horizontal line when lining up for lens measurement

#### Measuring Monocular PD's



Easy measuring of monocular PD in conjunction with the alternated colour centration grid above

# **Measuring Seg Heights**



#### **Back Vertex Distance (BVD) Scale**



Rule held in a vertical position

#### **Box Measurement**



## **PD Measuring**



Right handed PD measurement Left handed PD measurement



All enquiries about the Billings Rule© can be made to:



## **EYELINE OPTICAL LTD**

PO Box 14-341, Kilbirnie, Wellington 6241, New Zealand

eMail: enquiries@eyeline.co.nz

Phone New Zealand: (04) 386 3637

Phone International: +64 4 386 3637

Toll free: 0508 11 44 77

Fax free: 0800 11 44 77

Website: www.eyeline.co.nz

Copies of this User Guide can be downloaded from our website http://www.eyeline.co.nz/catalogues



Issue: EYO-01-2017